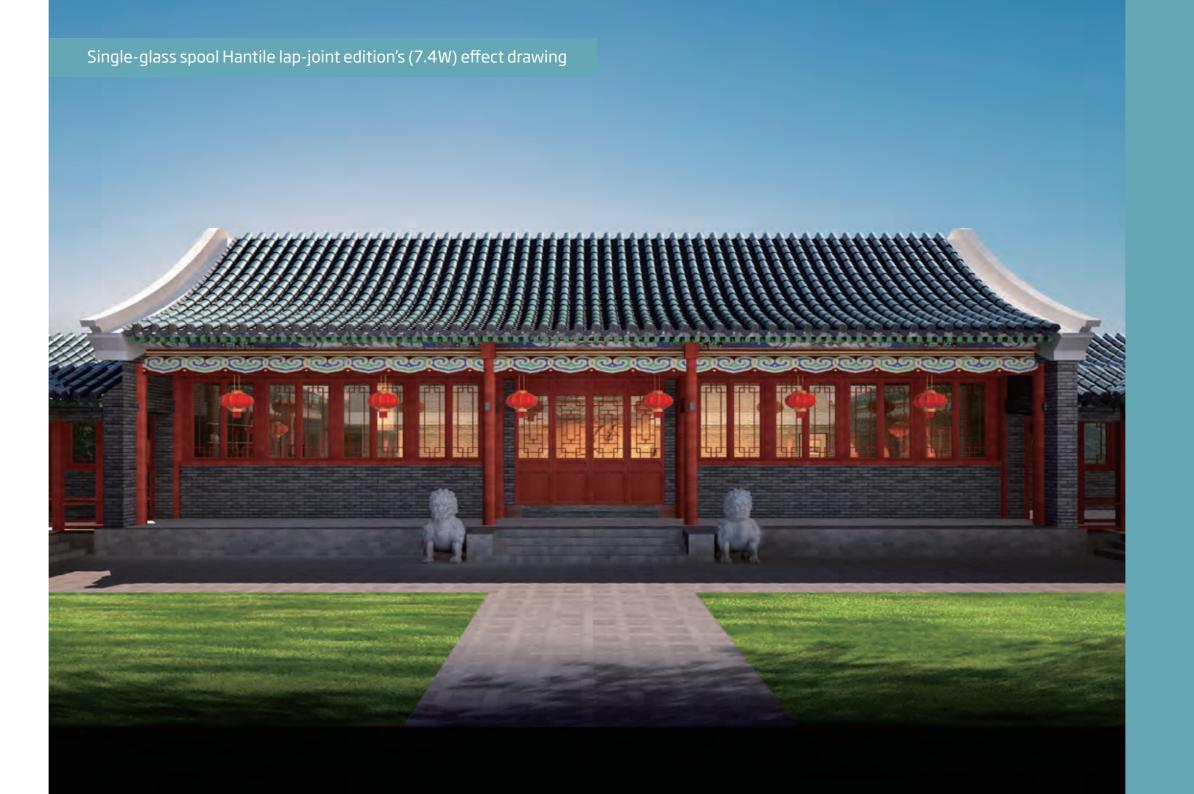

## Single-Glass Hantile series

It inherits the culture of Chinese ancient architecture and expresses the unique beauty of the roof.

Single-Glass Spool Hantile Lap-Joint Edition

7.4W

It suits for ancient architecture and pseudo-classic architecture, classical and beautiful, and its structure is well arranged.