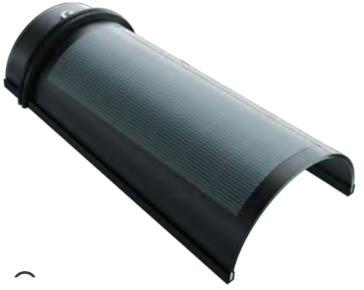

## Double-Glass Hantile series

It is gleaming and with graceful curve, inheriting the beauty of glaze. Thin-film solar core technology will lead the fashion.

Double-Glass Triple-Arch Hantile Standard Edition

# 30M

It suits to small architecture's roof, satisfying your aesthetic sense. For example: Villas, houses, special-feature towns, etc.

black