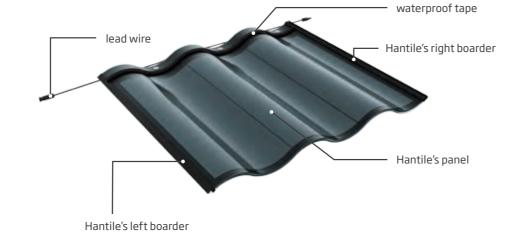

## Single-Glass Hantile series

It inherits the culture of Chinese ancient architecture and expresses the unique beauty of the roof.

Single-Glass Spool Hantile Lap-Joint Edition

7.4W

It suits for ancient architecture and pseudo-classic architecture, classical and beautiful, and its structure is well arranged.