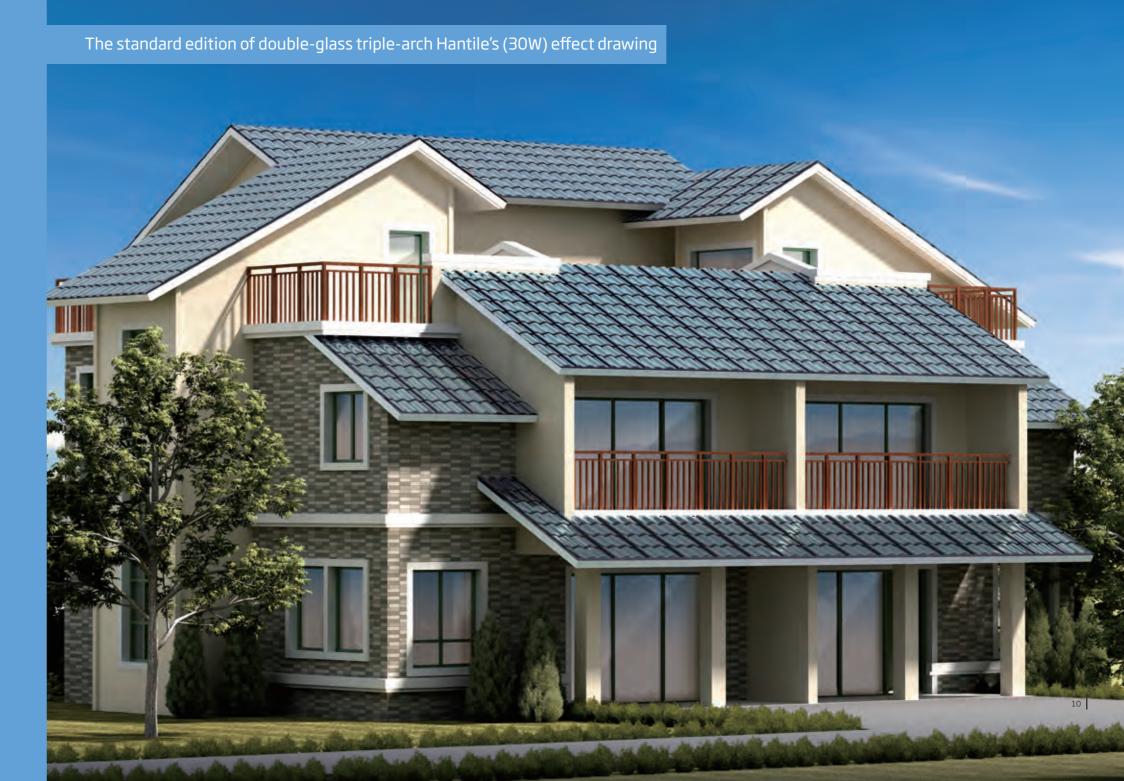

## Double-Glass Hantile series

It is gleaming and with graceful curve, inheriting the beauty of glaze. Thin-film solar core technology will lead the fashion.

Double-Glass Triple-Arch Hantile Standard Edition

# 30M

It suits to small architecture's roof, satisfying your aesthetic sense. For example: Villas, houses, special-feature towns, etc.

black